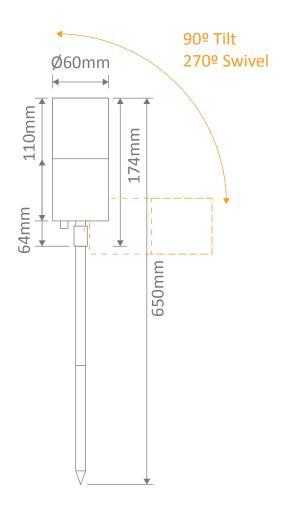

## SHADOW-1-GRD

Description: Single light, Garden spike light.

Thank you for purchasing your new SHADOW-1-GRD, Please take the time to read and understand the instruction sheet below. Failure to do so may void warranty.

## **Specifications**

| Voltage:                                | 12V DC | Power:     | 20W |  |
|-----------------------------------------|--------|------------|-----|--|
| Lamp:                                   | MR16   | IP Rating: | 65  |  |
| LED Driver required (Wire in parallel). |        |            |     |  |